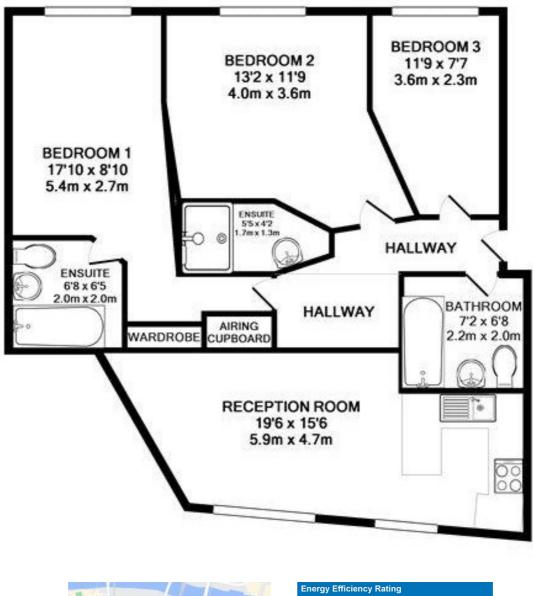

## £720,000 SHARE OF

Leonard Leese are pleased to market this superb three double bedroom property Lapwing Court SE1. Nestled moments from London Bridge, Borough Market and South Bank, the apartment boasts of a superb semi open plan living room kitchen. The property has three stunning double bedrooms and is in great condition throughout. The closest stations are Borough (Northern Line) or London Bridge (Mainline / Northern / Jubilee) and the Square Mile is located a pleasant walk over London Bridge.

Agents Note: Whilst every care has been taken to prepare these particulars, they are for guidance purposes only. All measurements are approximate and are for general guidance purposes only and whilst every care has been taken to ensure their accuracy, they should not be relied upon and potential buyers/tenants are advised to recheck the measurements